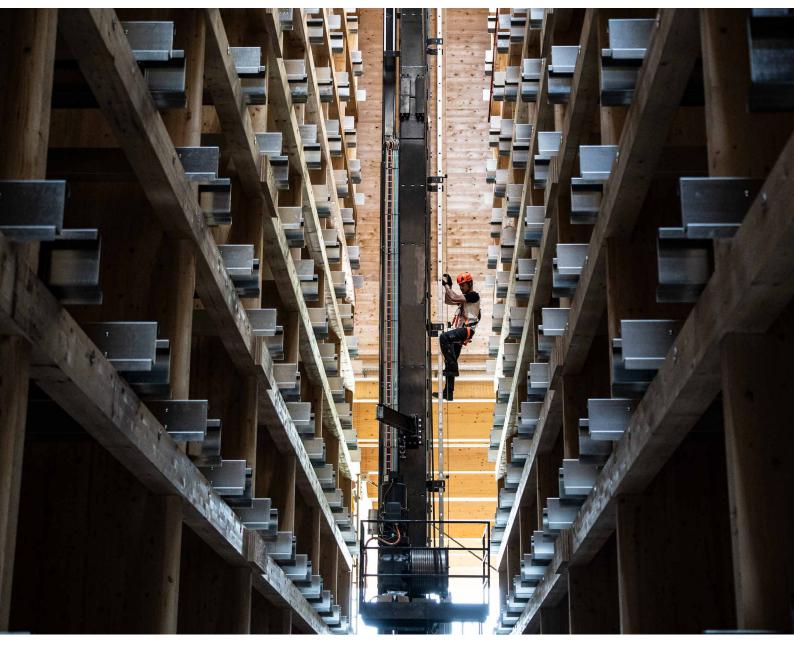

#### **PRACTICAL**

The system can be assembled off-centre on the ladder.

Installation of a VERTIGRIP vertical lifeline on a ladder for maintenance of an automated