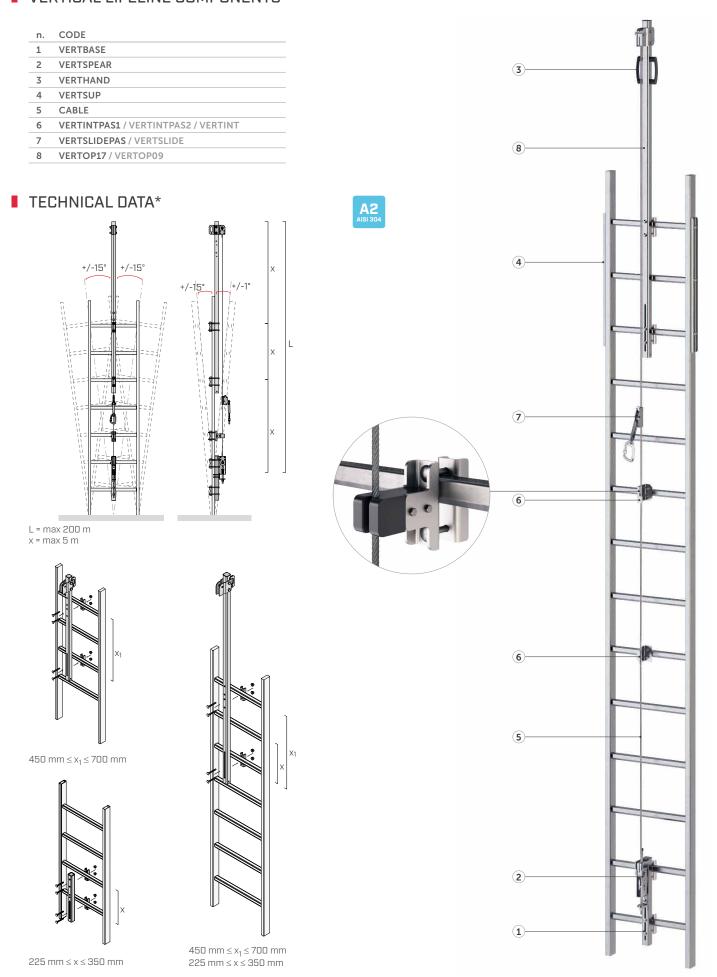

## ■ VERTICAL LIFELINE COMPONENTS

<sup>\*</sup> The values indicated are the result of experimental tests carried out under the supervision of third parties in accordance with the standard referred to. For a calculation report with minimum distances according to the relevant standard requirements, the substructure must be checked by a qualified engineer before installation.